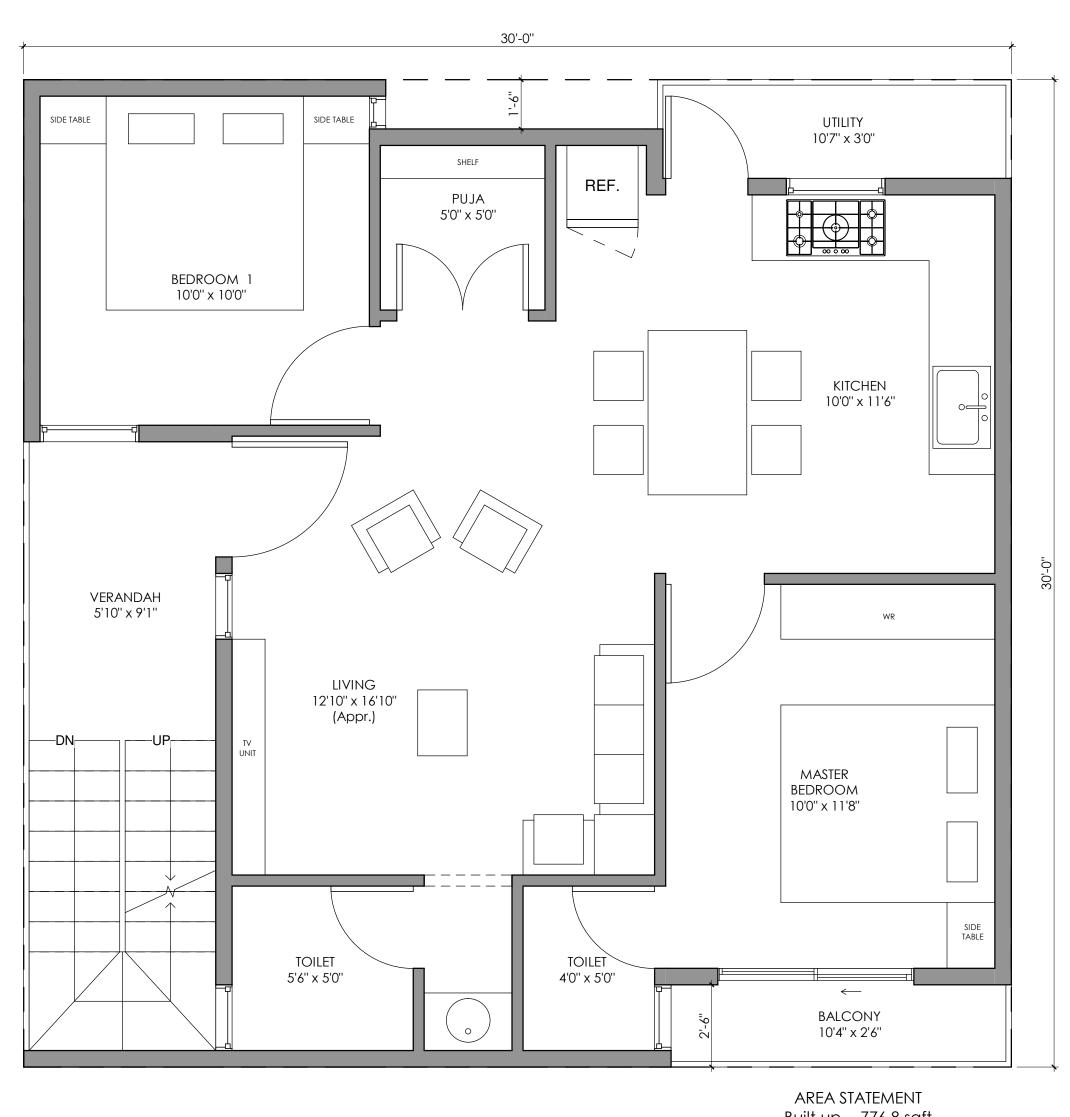

<u>Details will supercede</u> <u>all drawings.</u> Project

Residence for Mr Ashok Project No. Drg. No. Date CRN12505 A101 09/03/

Drawing Title Ground Floor Plan 09/03/2021 Scale

1" = 3'-0"

AREA STATEMENT Built-up - 776.8 sqft Utility - 32.0 sqft Verandah - 52.9 sqft Balcony - 25.8 sqft

## **Brick & Bolt**

Clayworks, 16/2, 2nd Floor, Shoba Alexander Plaza, Commissariat Road, Ashok Nagar, Bengaluru, Karnataka 560025 NOTES:
-All dimensions are in feet and inches.
-Drawings to be read & not measured.

<u>Details will supercede</u> <u>all drawings.</u> Project

Residence for Mr Ashok

| Project No.                       | Drg. No. | Date          |
|-----------------------------------|----------|---------------|
| CRN12505                          | A102     | 09/03/2021    |
| Drawing Title<br>First Floor Plan |          | Scale<br>1:35 |