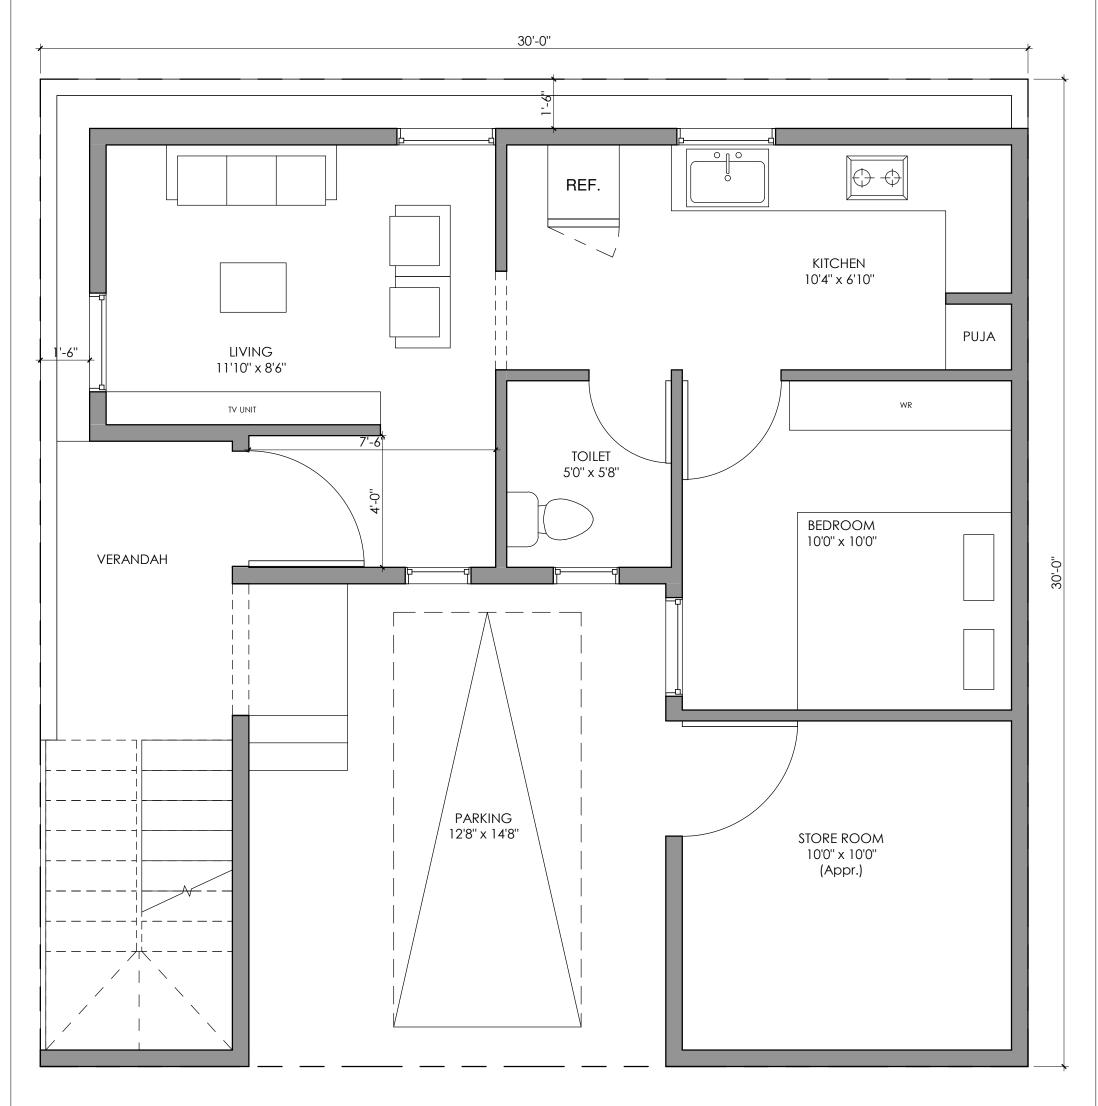

AREA STATEMENT Built-up - 601.9 sqft Parking - 185.7 sqft Verandah - 48.4 sqft

## **Brick & Bolt**

Clayworks, 16/2, 2nd Floor, Shoba Alexander Plaza, Commissariat Road, Ashok Nagar, Bengaluru, Karnataka 560025 NOTES:
-All dimensions are in feet and inches.
-Drawings to be read & not measured.

<u>Details will supercede</u> <u>all drawings.</u> Project

Residence for Mr Ashok Project No. Drg. No. Date CRN12505 A101 09/03/

Drawing Title Ground Floor Plan 09/03/2021 Scale

1" = 3'-0"

AREA STATEMENT Built-up - 776.8 sqft Utility - 32.0 sqft Verandah - 52.9 sqft Balcony - 25.8 sqft